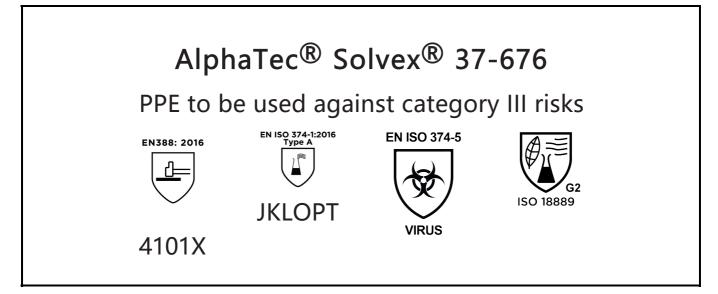

is in conformity with the provisions of Regulation 2016/425 on personal protective equipment, as amended to apply in GB, and with the standards EN 388:2016 +A1:2018, EN ISO 21420:2020, EN ISO 374-1:2016, EN ISO 374-5:2016, ISO 18889:2019 and is identical to the PPE which is subject to the UK Type-examination (Module B, Annex V of the Regulation), under certificate number AB0321/22672-01/E00-00, issued by the Approved Body: