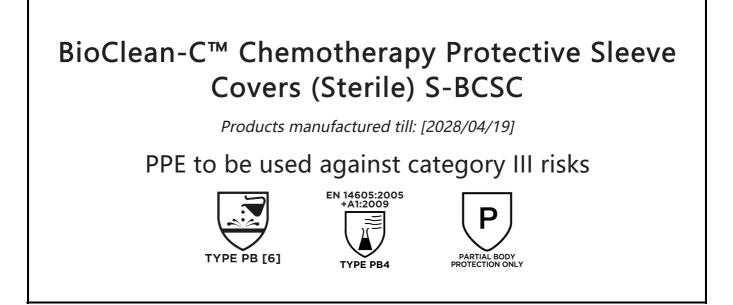

is in conformity with the provisions of Regulation (EU) 2016/425 and with the standards EN 13034:2005 + A1:2009, EN 14605:2005 + A1:2009, EN ISO 13688:2013+A1:2021, Partial Body Protection Only and is identical to the PPE which is subject to the EU Type Examination; under certificate number 032/2023/0239 issued by the Notified Body: