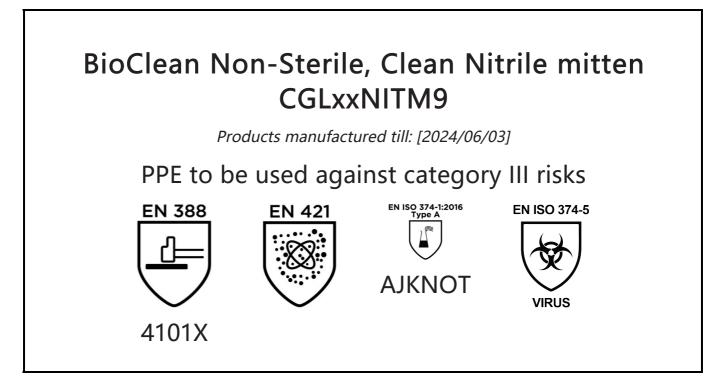

## **EU DECLARATION OF CONFORMITY**

The Manufacturer NITRITEX (M) SDN BHD, NO.2, JALAN JURUNILAI U1/20, SEKSYEN U1, HICOM GLENMARIE INDUSTRIAL PARK, 40150 SHAH ALAM, SELANGOR, MALAYSIA and authorized representative: NITRITEX LTD UNIT 4, MINTON ENTERPRISE PARK OAKS DRIVE, NEWMARKET SUFFOLK, CB8 7YY, UK

declare under their sole responsibility, that the PPE described hereafter:

is in conformity with the provisions of Regulation (EU) 2016/425 and with the standards EN 388:2016, EN 420:2003 + A1:2009, EN 421:2010, EN ISO 374-1:2016, EN ISO 374-5:2016 and is identical to the PPE which is subject to the EU-Type examination (Module B, Annex V of the Regulation), under certificate number 060/2019/1029, issued by the Notified Body:

## CENTEXBEL (0493) TECHNOLOGIEPARK 70 B-9052 ZWIJNAARDE BELGIUM

ne procedure set out in Annex VIII (Module D) of the Regulation under the Notified Body:

Guido Van Duren Director - Regulatory affation KOMOTIE 8, Ansell FI-00380 HELSINKI, FINLAND