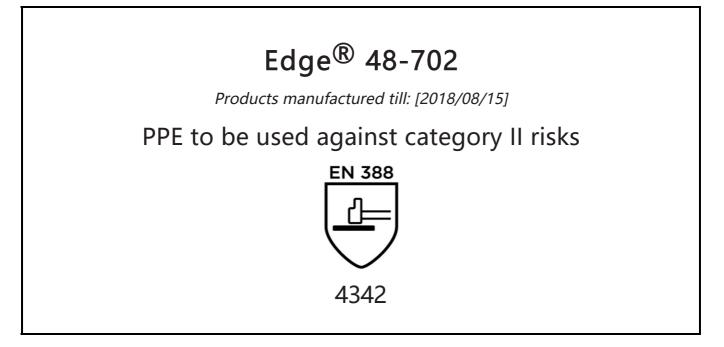

is in conformity with the provisions of Regulation (EU) 2016/425 and with the standards EN 388:2003, EN 420:2003 + A1:2009 and is identical to the PPE which is subject to the EC Type examination; under certificate number 032/2014/0064 issued by the Notified Body:

CENTEXBEL (0493) TECHNOLOGIEPARK 70 B-9052 ZWIJNAARDE BELGIUM

and is subject to the procedure set out in Annex VI (Module C) of the Regulation.

Guido Van Duren Director - Regulatory affairs Ansell

Place: Brussels Date: 2014/02/06