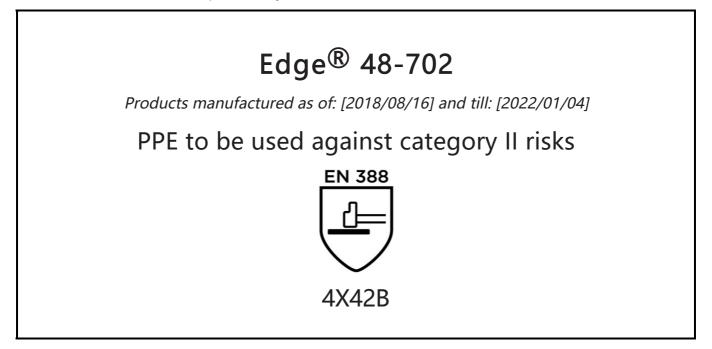

is in conformity with the provisions of Regulation (EU) 2016/425 and with the standards EN 388:2016, EN 420:2003 + A1:2009 and is identical to the PPE which is subject to the EU-Type examination (Module B, Annex V of the Regulation), under certificate number 032/2018/1412, issued by the Notified Body:

CENTEXBEL (0493) TECHNOLOGIEPARK 70 B-9052 ZWIJNAARDE BELGIUM

and is subject to the procedure set out in Annex VI (Module C) of the Regulation.

Guido Van Duren Director - Regulatory affairs Ansell

Place: Brussels Date: 2018/08/16