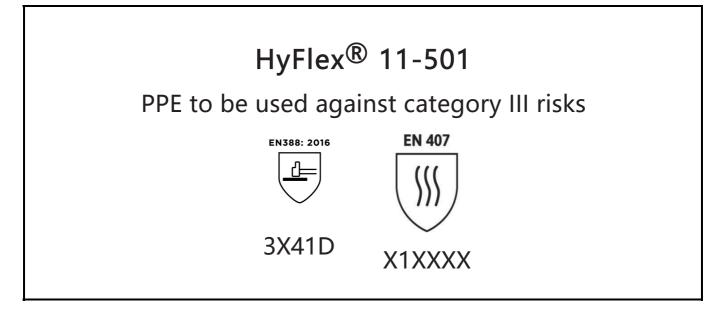

is in conformity with the provisions of Regulation 2016/425 on personal protective equipment, as amended to apply in GB, and with the standards EN 388:2016 +A1:2018, EN407:2020, EN ISO 21420:2020 and is identical to the PPE which is subject to the UK Type-examination (Module B, Annex V of the Regulation), under certificate number AB0321/23777-01/E00-00, issued by the Approved Body: