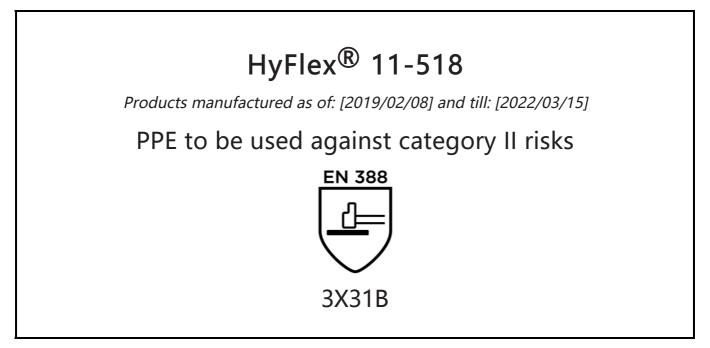

## **EU DECLARATION OF CONFORMITY**

The Manufacturer ANSELL HEALTHCARE EUROPE N.V. RIVERSIDE BUSINESS PARK, BLOCK J BOULEVARD INTERNATIONAL 55 B-1070 BRUSSELS BELGIUM

declares under his sole responsibility, that the PPE described hereafter:

is in conformity with the provisions of Regulation (EU) 2016/425 and with the standards EN 388:2016, EN 420:2003 + A1:2009 and is identical to the PPE which is subject to the EU-Type examination (Module B, Annex V of the Regulation), under certificate number 032/2019/0211, issued by the Notified Body:

CENTEXBEL (0493) TECHNOLOGIEPARK 70 B-9052 ZWIJNAARDE BELGIUM

and is subject to the procedure set out in Annex VI (Module C) of the Regulation.

Guido Van Duren Director - Regulatory affairs Ansell

Place: Brussels Date: 2019/02/08