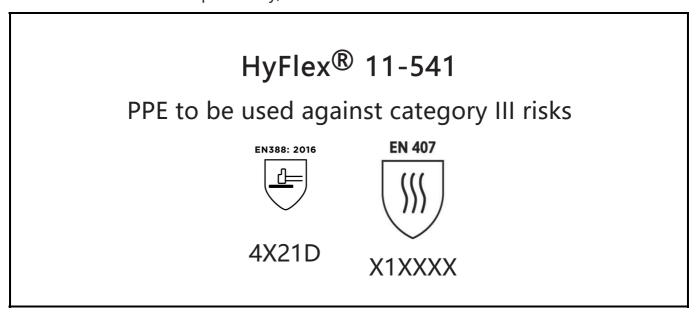

## **UK DECLARATION OF CONFORMITY**

The Manufacturer
ANSELL HEALTHCARE EUROPE N.V.
RIVERSIDE BUSINESS PARK, BLOCK J
BOULEVARD INTERNATIONAL 55
B-1070 BRUSSELS
BELGIUM

declares under his sole responsibility, that the PPE described hereafter:



is in conformity with the provisions of Regulation 2016/425 on personal protective equipment, as amended to apply in GB, and with the standards EN 388:2016 +A1:2018, EN407:2020, EN ISO 21420:2020 and is identical to the PPE which is subject to the UK Type-examination (Module B, Annex V of the Regulation), under certificate number AB0321/22520-01/E00-00, issued by the Approved Body:

SATRA TECHNOLOGY CENTRE WYNDHAM WAY, TELFORD WAY, KETTERING, NORTHAMPTONSHIRE, NN16 8SD, UNITED KINGDOM

and is subject to the conformity assessment procedure set in out in Annex VIII (Module D) of the Regulation under the surveillance of the Approved Body:

Guido Van Duren

SATRA TECHNOLOGY CENTRE WYNDHAM WAY, TELFORD WAY, KETTERING, NORTHAMPTONSHIRE, NN16 8SD, UNITED KINGDOM

Director - Regulatory affairs