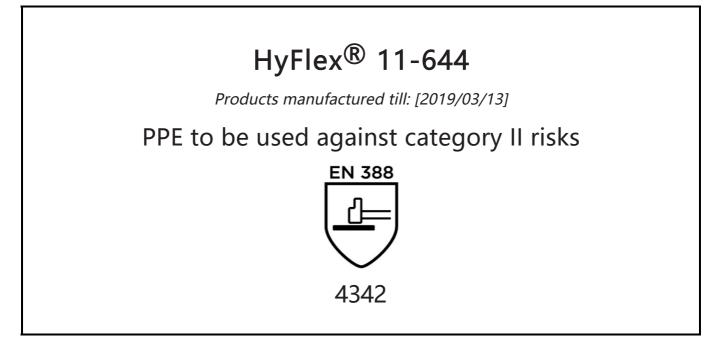

is in conformity with the provisions of Regulation (EU) 2016/425 and with the standards EN 388:2003, EN 420:2003 + A1:2009 and is identical to the PPE which is subject to the EC Type examination; under certificate number 03211605 issued by the Notified Body: