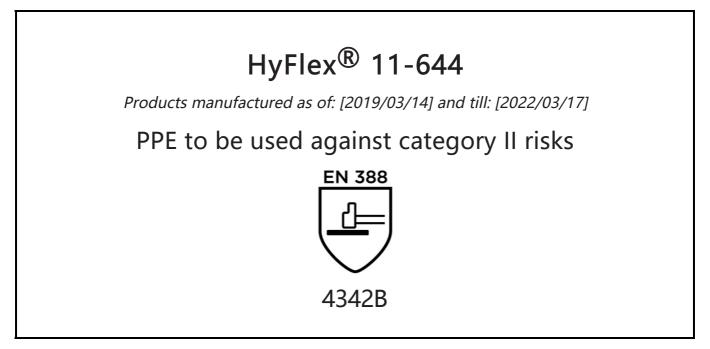

is in conformity with the provisions of Regulation (EU) 2016/425 and with the standards EN 388:2016, EN 420:2003 + A1:2009 and is identical to the PPE which is subject to the EU-Type examination (Module B, Annex V of the Regulation), under certificate number 032/2019/0417, issued by the Notified Body: