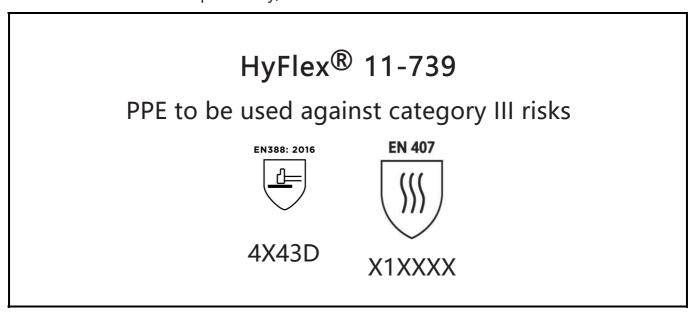

is in conformity with the provisions of Regulation 2016/425 on personal protective equipment, as amended to apply in GB, and with the standards EN 388:2016 +A1:2018, EN407:2020, EN ISO 21420:2020 and is identical to the PPE which is subject to the UK Type-examination (Module B, Annex V of the Regulation), under certificate number AB0321/22509-01/E00-00, issued by the Approved Body: