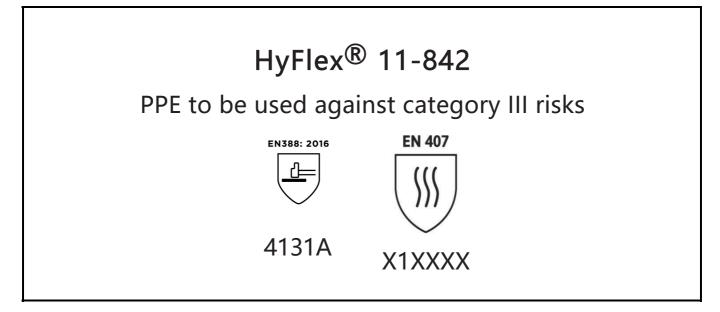

is in conformity with the provisions of Regulation (EU) 2016/425 and with the standards EN ISO 21420:2020, EN 388:2016 +A1:2018, EN407:2020 and is identical to the PPE which is subject to the EU-Type examination (Module B, Annex V of the Regulation), under certificate number 032/2022/0480, issued by the Notified Body: