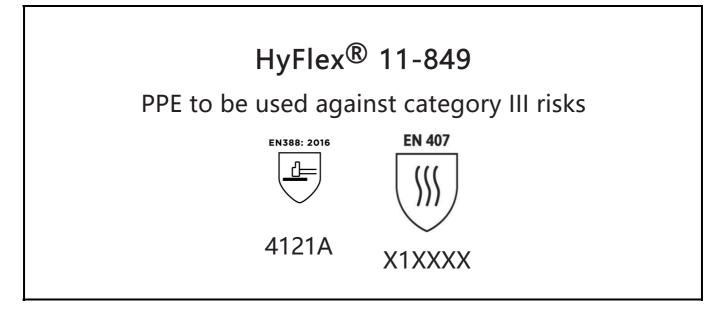

is in conformity with the provisions of Regulation 2016/425 on personal protective equipment, as amended to apply in GB, and with the standards EN 388:2016 +A1:2018, EN407:2020, EN ISO 21420:2020 and is identical to the PPE which is subject to the UK Type-examination (Module B, Annex V of the Regulation), under certificate number AB0321/21966-01/E00-00, issued by the Approved Body: