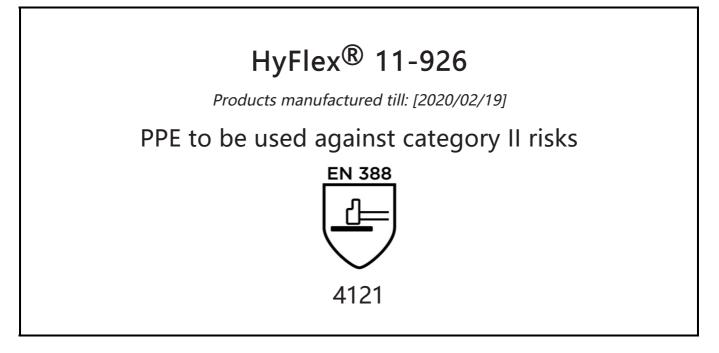

is in conformity with the provisions of Regulation (EU) 2016/425 and with the standards EN 388:2003, EN 420:2003 + A1:2009 and is identical to the PPE which is subject to the EC Type examination; under certificate number 032/2014/1581 issued by the Notified Body: