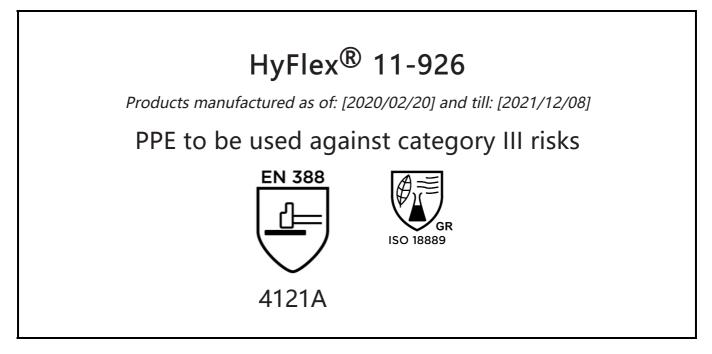

is in conformity with the provisions of Regulation (EU) 2016/425 and with the standards EN 388:2016, EN 420:2003 + A1:2009, ISO 18889:2019 and is identical to the PPE which is subject to the EU-Type examination (Module B, Annex V of the Regulation), under certificate number 032/2020/0250, issued by the Notified Body:

Guido Van Duren B-9052 Z Director - Regulatory affairs Ansell

Place: Brussels Date: 2020/02/20