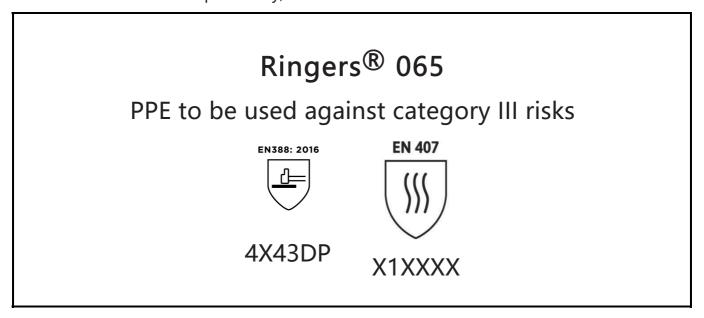

is in conformity with the provisions of Regulation 2016/425 on personal protective equipment, as amended to apply in GB, and with the standards EN 388:2016 +A1:2018, EN407:2020, EN ISO 21420:2020 and is identical to the PPE which is subject to the UK Type-examination (Module B, Annex V of the Regulation), under certificate number AB0321/22811-01/E00-00, issued by the Approved Body: