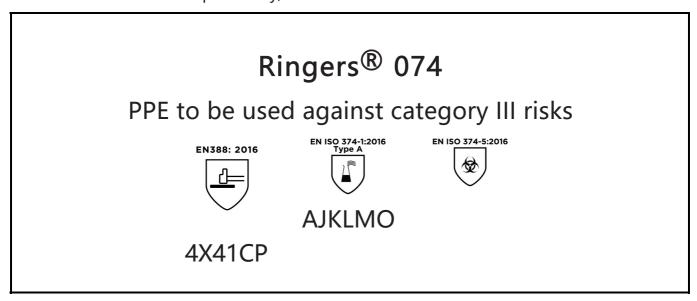

is in conformity with the provisions of Regulation 2016/425 on personal protective equipment, as amended to apply in GB, and with the standards EN 388:2016 +A1:2018, EN ISO 21420:2020, EN ISO 374-1:2016, EN ISO 374-5:2016 and is identical to the PPE which is subject to the UK Type-examination (Module B, Annex V of the Regulation), under certificate number AB0321/23910-01/E00-00, issued by the Approved Body: