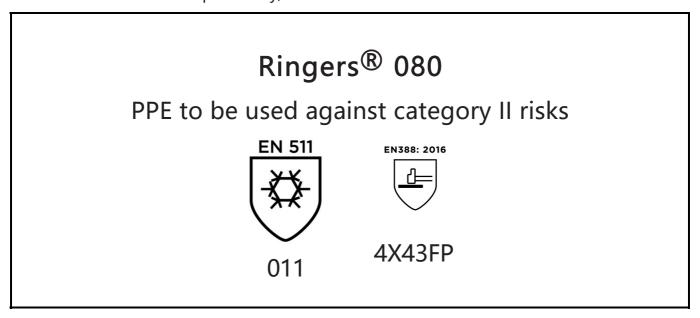

is in conformity with the provisions of Regulation 2016/425 on personal protective equipment, as amended to apply in GB, and with the standards EN 511:2006, EN 388:2016 +A1:2018, EN ISO 21420:2020 and is identical to the PPE which is subject to the UK Type-examination (Module B, Annex V of the Regulation), under certificate number AB0321/24855-01/E00-00, issued by the Approved Body: