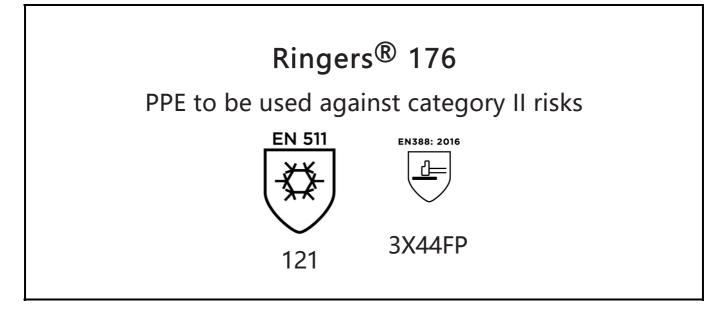

is in conformity with the provisions of Regulation 2016/425 on personal protective equipment, as amended to apply in GB, and with the standards EN 511:2006, EN 388:2016 +A1:2018, EN ISO 21420:2020 and is identical to the PPE which is subject to the UK Type-examination (Module B, Annex V of the Regulation), under certificate number AB0321/23055-01/E00-00, issued by the Approved Body: