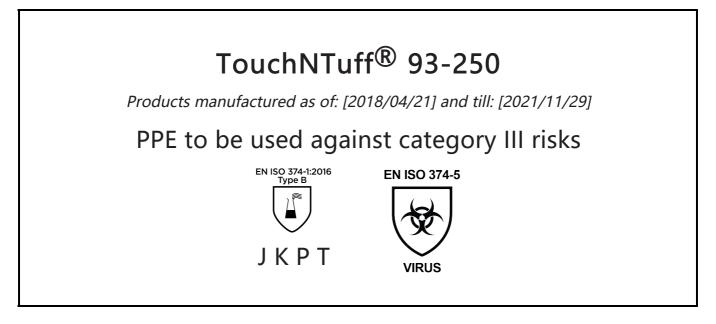

## **EU DECLARATION OF CONFORMITY**

The Manufacturer ANSELL HEALTHCARE EUROPE N.V. RIVERSIDE BUSINESS PARK, BLOCK J BOULEVARD INTERNATIONAL 55 B-1070 BRUSSELS BELGIUM

declares under his sole responsibility, that the PPE described hereafter:

is in conformity with the provisions of Regulation (EU) 2016/425 and with the standards EN ISO 374-1:2016 Type B, EN 420:2003 + A1:2009, EN ISO 374-5:2016 and is identical to the PPE which is subject to the EU-Type examination (Module B, Annex V of the Regulation), under certificate number 032/2018/0270, issued by the Notified Body: