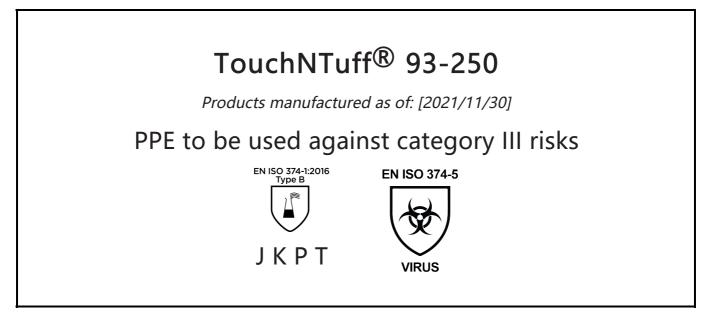

## **EU DECLARATION OF CONFORMITY**

The Manufacturer ANSELL HEALTHCARE EUROPE N.V. RIVERSIDE BUSINESS PARK, BLOCK J BOULEVARD INTERNATIONAL 55 B-1070 BRUSSELS BELGIUM

declares under his sole responsibility, that the PPE described hereafter:

is in conformity with the provisions of Regulation (EU) 2016/425 and with the standards EN ISO 21420:2020, EN ISO 374-1:2016, EN ISO 374-5:2016 and is identical to the PPE which is subject to the EU-Type examination (Module B, Annex V of the Regulation), under certificate number 032/2021/1290, issued by the Notified Body: