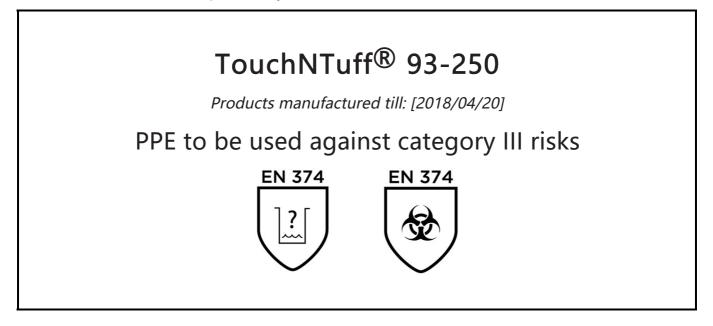

## **EU DECLARATION OF CONFORMITY**

The Manufacturer ANSELL HEALTHCARE EUROPE N.V. RIVERSIDE BUSINESS PARK, BLOCK J BOULEVARD INTERNATIONAL 55 B-1070 BRUSSELS BELGIUM

declares under his sole responsibility, that the PPE described hereafter:

is in conformity with the provisions of Regulation (EU) 2016/425 and with the standards EN 420:2003 + A1:2009, EN 374:2003, and is identical to the PPE which is subject to the EC Type examination; under certificate number 032/2016/0395 issued by the Notified Body: