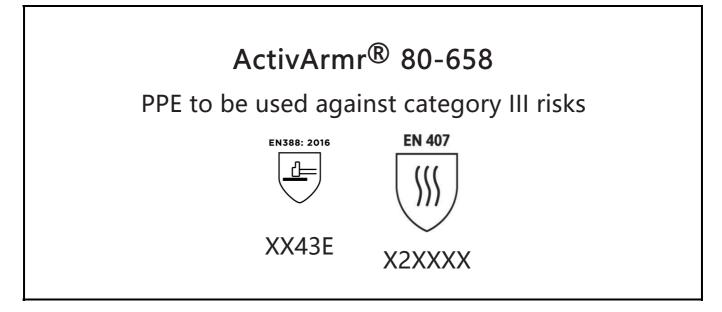

is in conformity with the provisions of Regulation 2016/425 on personal protective equipment, as amended to apply in GB, and with the standards EN 388:2016 +A1:2018, EN407:2020, EN ISO 21420:2020 and is identical to the PPE which is subject to the UK Type-examination (Module B, Annex V of the Regulation), under certificate number AB0321/22871-01/E00-00, issued by the Approved Body: