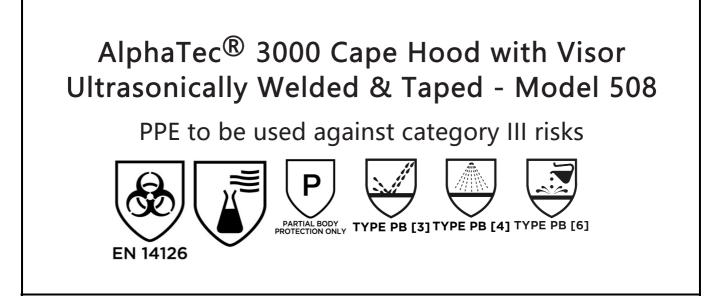

is in conformity with the provisions of Regulation (EU) 2016/425 and with the standards EN 14126:2003, EN ISO 13688:2013, , Partial Body Protection Only, EN 14605:2005 + A1:2009, EN 13034:2005 + A1:2009 and is identical to the PPE which is subject to the EU Type Examination; under certificate number 0598/PPE/23/3237 issued by the Notified Body: