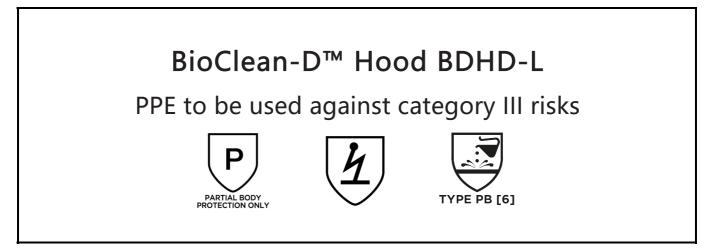

is in conformity with the provisions of Regulation (EU) 2016/425 and with the standards Partial Body Protection Only, EN 1149-5:2018, EN ISO 13688:2013+A1:2021, EN 13034:2005 + A1:2009 and is identical to the PPE which is subject to the EU Type Examination; under certificate number 032/2023/0612 issued by the Notified Body: