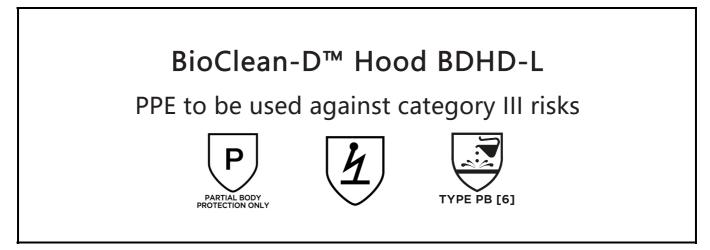

is in conformity with the provisions of Regulation 2016/425 on personal protective equipment as amended to apply in GB, and with the standardsPartial Body Protection Only, EN 1149-5:2018, EN ISO 13688:2013+A1:2021, EN 13034:2005 + A1:2009 and is identical to the PPE which is subject to the UK Type-examination (Module B, Annex V of the Regulation), under certificate number 032/2023/0612 issued by the Approved Body: