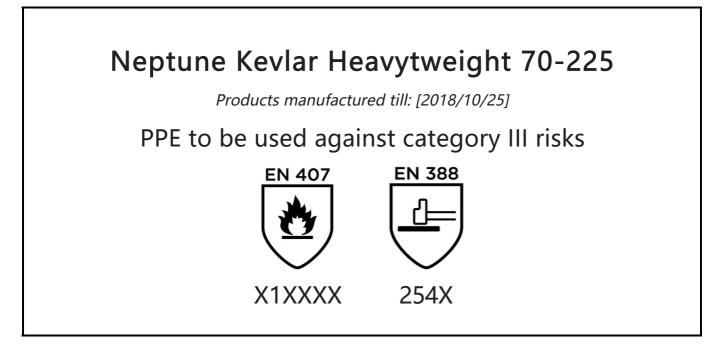

is in conformity with the provisions of Regulation (EU) 2016/425 and with the standards EN 407:2004, EN 388:2003, EN 420:2003 + A1:2009 and is identical to the PPE which is subject to the EC Type examination; under certificate number 03206080 issued by the Notified Body:

Guido Van Duren Director - Regulatory affairs Ansell

Place: Brussels Date: 2006/02/22