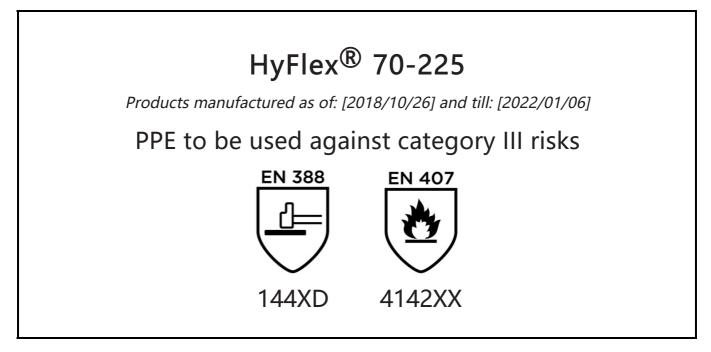

is in conformity with the provisions of Regulation (EU) 2016/425 and with the standards EN 388:2016, EN 407:2004, EN 420:2003 + A1:2009 and is identical to the PPE which is subject to the EU-Type examination (Module B, Annex V of the Regulation), under certificate number 032/2018/1866.03, issued by the Notified Body:

Guido Van Duren **B-9052 Z** Director - Regulatory affairs Ansell

Place: Brussels Date: 2018/10/26