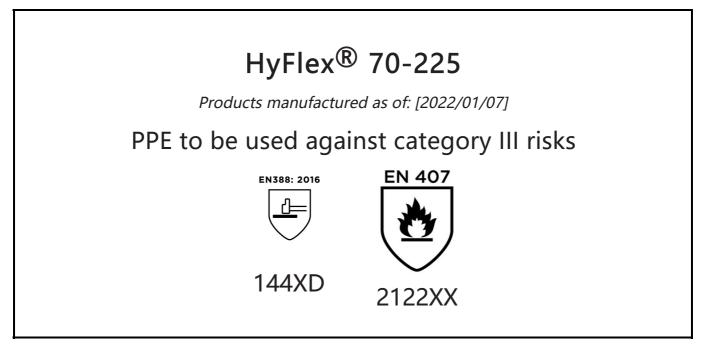

is in conformity with the provisions of Regulation (EU) 2016/425 and with the standards EN 388:2016 +A1:2018, EN ISO 21420:2020, EN407:2020 and is identical to the PPE which is subject to the EU-Type examination (Module B, Annex V of the Regulation), under certificate number 032/2022/0014, issued by the Notified Body:

Guido Van Duren Director - Regulatory affairs Ansell

Place: Brussels Date: 2022/01/07