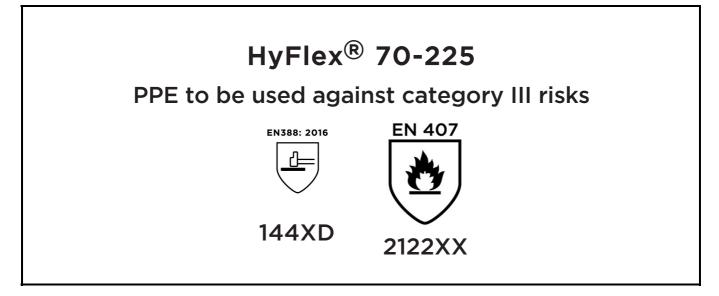

is in conformity with the provisions of Regulation 2016/425 on personal protective equipment, as amended to apply in GB, and with the standards EN 388:2016 +A1:2018, EN ISO 21420:2020, EN407:2020 and is identical to the PPE which is subject to the UK Type-examination (Module B, Annex V of the Regulation), under certificate number AB0321/22976-01/E00-00, issued by the Approved Body: