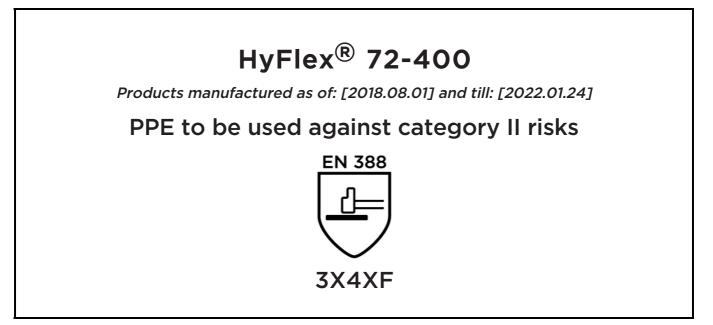

is in conformity with the provisions of Regulation (EU) 2016/425 and with the standards EN 388:2016, EN 420:2003 + A1:2009 and is identical to the PPE which is subject to the EU-Type examination (Module B, Annex V of the Regulation), under certificate number 032/2018/1325, issued by the Notified Body:

Place: Brussels Date: 2018.08.01