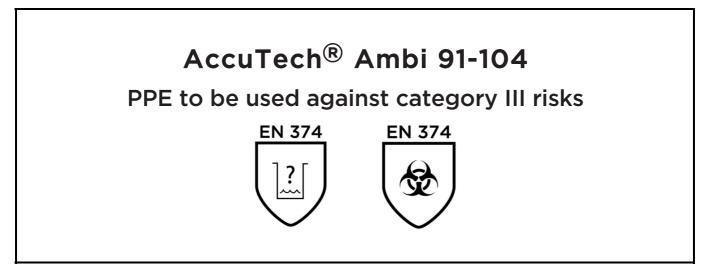

is in conformity with the provisions of Regulation (EU) 2016/425 and with the standards EN 420:2003 + A1:2009, EN 374:2003, and is identical to the PPE which is subject to the EC Type examination; under certificate number 03204405 issued by the Notified Body: