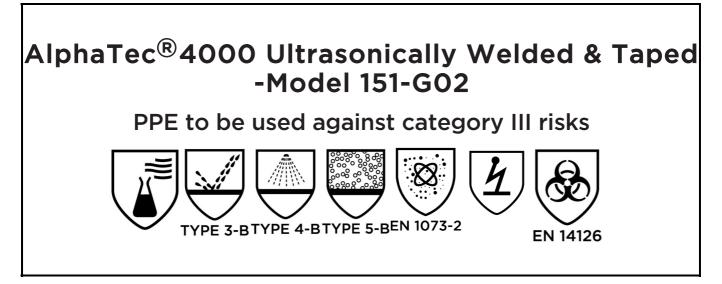

is in conformity with the provisions of Regulation 2016/425 on personal protective equipment as amended to apply in GB, and with the standards, EN 14605:2005 + A1:2009, EN ISO 13982-1:2004 + A1:2010, EN 1073-2:2002, EN 1149-5:2018, EN 14126:2003, EN ISO 13688:2013 (with exception for resistance to ignition not tested) and is identical to the PPE which is subject to the UK Type-examination (Module B, Annex V of the Regulation), under certificate number 0120/PPE/220497, issued by the Approved Body: