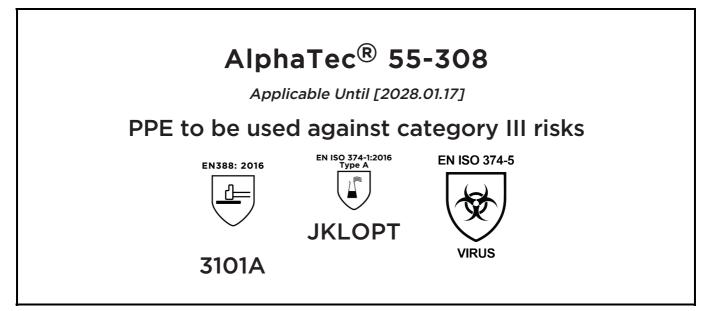

is in conformity with the provisions of Regulation 2016/425 on personal protective equipment, as amended to apply in GB, and with the standards EN 388:2016 +A1:2018, EN ISO 21420:2020, EN ISO 374-1:2016, EN ISO 374-5:2016 and is identical to the PPE which is subject to the UK Type-examination (Module B, Annex V of the Regulation), under certificate number AB0321/23416-01/E00-00, issued by the Approved Body: