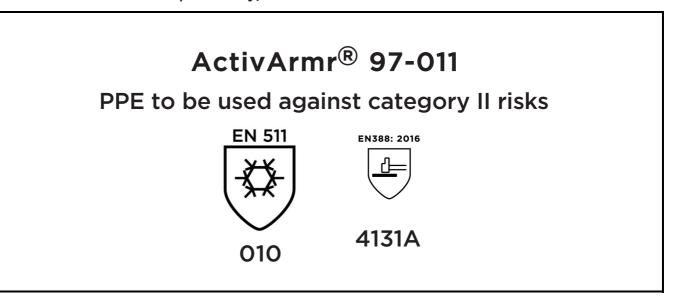

is in conformity with the provisions of Regulation 2016/425 on personal protective equipment, as amended to apply in GB, and with the standards EN 511:2006, EN 388:2016 +A1:2018, EN ISO 21420:2020 and is identical to the PPE which is subject to the UK Type-examination (Module B, Annex V of the Regulation), under certificate number AB0321/22920-01/E00-00, issued by the Approved Body: