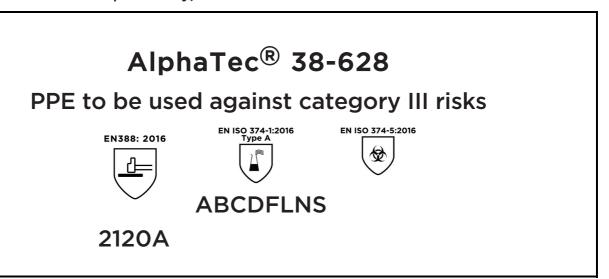

## **UK DECLARATION OF CONFORMITY**

The Manufacturer
ANSELL HEALTHCARE EUROPE N.V.
RIVERSIDE BUSINESS PARK, BLOCK J
BOULEVARD INTERNATIONAL 55
B-1070 BRUSSELS
BELGIUM

declares under his sole responsibility, that the PPE described hereafter:



is in conformity with the provisions of Regulation 2016/425 on personal protective equipment, as amended to apply in GB, and with the standards EN 388:2016 +A1:2018, EN ISO 21420:2020, EN ISO 374-1:2016, EN ISO 374-5:2016 and is identical to the PPE which is subject to the UK Type-examination (Module B, Annex V of the Regulation), under certificate number ABO321/24093-01/E00-00, issued by the Approved Body:

SATRA TECHNOLOGY CENTRE WYNDHAM WAY, TELFORD WAY, KETTERING, NORTHAMPTONSHIRE, NN16 8SD, UNITED KINGDOM

and is subject to the conformity assessment procedure set out in Annex VII (Module C2) of the Regulation under the surveillance of the Approved Body:

> SATRA TECHNOLOGY CENTRE WYNDHAM WAY, TELFORD WAY, KETTERING, NORTHAMPTONSHIRE, NN16 8SD, UNITED KINGDOM

**Guido Van Duren** 

*