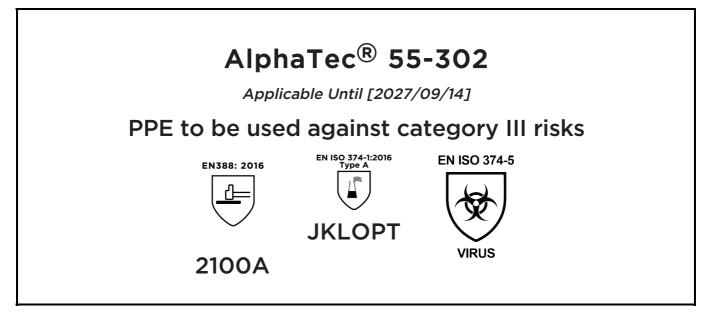

is in conformity with the provisions of Regulation 2016/425 on personal protective equipment, as amended to apply in GB, and with the standards EN 388:2016 +A1:2018, EN ISO 21420:2020, EN ISO 374-1:2016, EN ISO 374-5:2016 and is identical to the PPE which is subject to the UK Type-examination (Module B, Annex V of the Regulation), under certificate number AB0321/22390-01/E00-00, issued by the Approved Body: