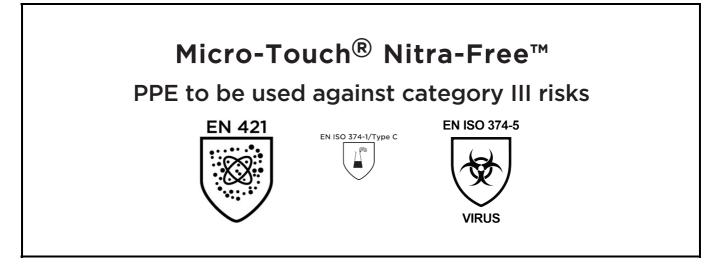

is in conformity with the provisions of Regulation 2016/425 on personal protective equipment, as amended to apply in GB, and with the standards EN 421:2010, EN ISO 21420:2020, EN ISO 374-1:2016, EN ISO 374-5:2016 and is identical to the PPE which is subject to the UK Type-examination (Module B, Annex V of the Regulation), under certificate number AB0321/22924-01/E00-00, issued by the Approved Body: