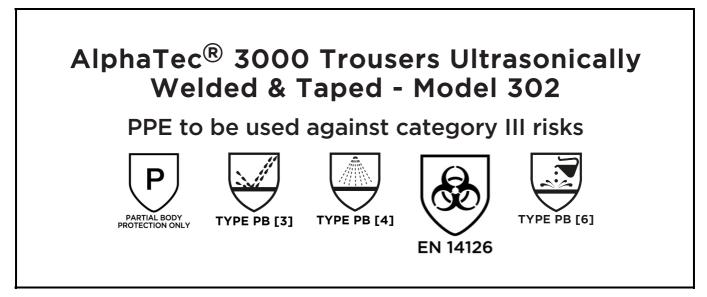

is in conformity with the provisions of Regulation 2016/425 on personal protective equipment as amended to apply in GB, and with the standardsPartial Body Protection Only, EN 14605:2005 + A1:2009, EN 14126:2003, EN ISO 13688:2013, EN 13034:2005 + A1:2009 and is identical to the PPE which is subject to the UK Type-examination (Module B, Annex V of the Regulation), under certificate number 0120/PPE/230578 issued by the Approved Body: