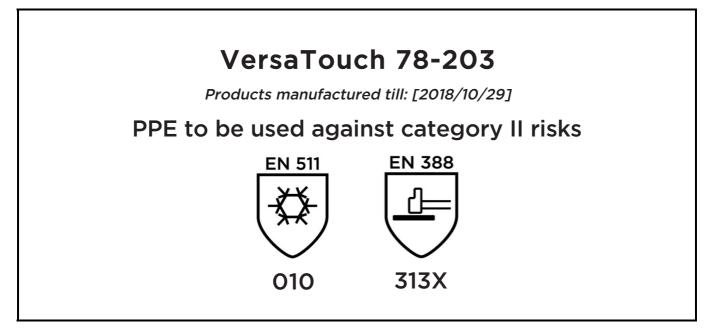

is in conformity with the provisions of Regulation (EU) 2016/425 and with the standards EN 511:2006, EN 388:2003, EN 420:2003 + A1:2009 and is identical to the PPE which is subject to the EC Type examination; under certificate number 03213602 issued by the Notified Body:

Place: Brussels Date: 2013/08/29