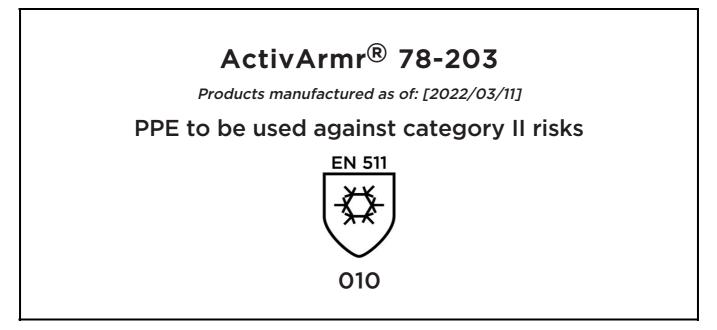

is in conformity with the provisions of Regulation (EU) 2016/425 and with the standards EN 511:2006, EN ISO 21420:2020 and is identical to the PPE which is subject to the EU-Type examination (Module B, Annex V of the Regulation), under certificate number 032/2022/0369, issued by the Notified Body:

Place: Brussels Date: 2022/03/11