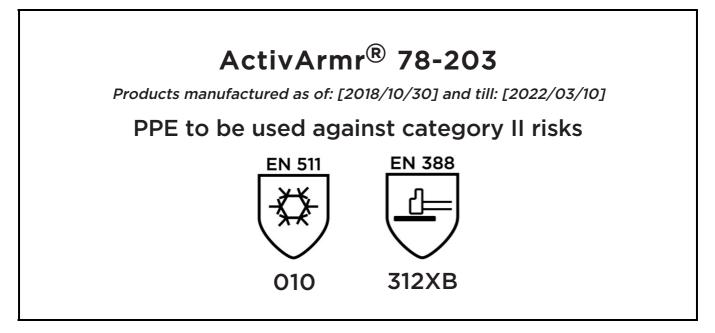

is in conformity with the provisions of Regulation (EU) 2016/425 and with the standards EN 511:2006, EN 388:2016, EN 420:2003 + A1:2009 and is identical to the PPE which is subject to the EU-Type examination (Module B, Annex V of the Regulation), under certificate number 032/2018/1890, issued by the Notified Body:

Place: Brussels Date: 2018/10/30