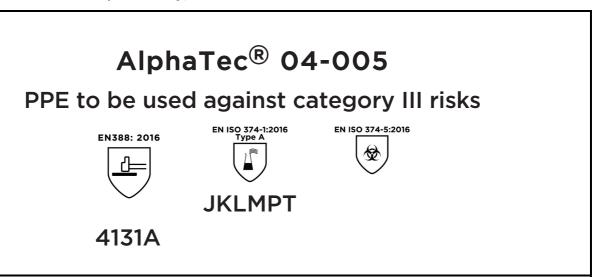

is in conformity with the provisions of Regulation 2016/425 on personal protective equipment, as amended to apply in GB, and with the standards EN 388:2016 +A1:2018, EN ISO 21420:2020, EN ISO 374-1:2016, EN ISO 374-5:2016 and is identical to the PPE which is subject to the UK Type-examination (Module B, Annex V of the Regulation), under certificate number ABO321/23982-01/E00-00, issued by the Approved Body: