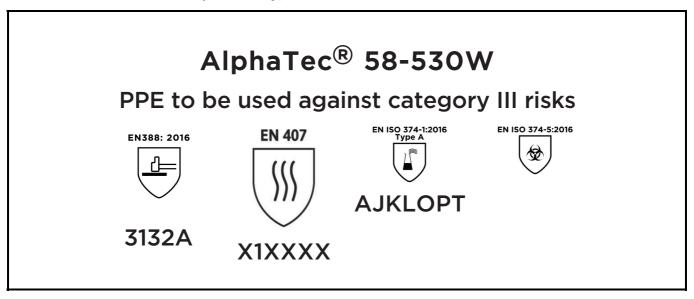

is in conformity with the provisions of Regulation 2016/425 on personal protective equipment, as amended to apply in GB, and with the standards EN 388:2016 +A1:2018, EN407:2020, EN ISO 21420:2020, EN ISO 374-1:2016, EN ISO 374-5:2016 and is identical to the PPE which is subject to the UK Type-examination (Module B, Annex V of the Regulation), under certificate number AB0321/23434-01/E00-00, issued by the Approved Body: