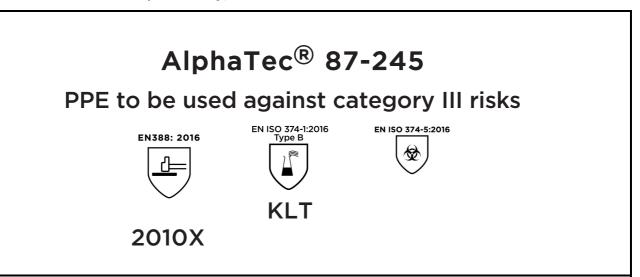

is in conformity with the provisions of Regulation 2016/425 on personal protective equipment, as amended to apply in GB, and with the standards EN 388:2016 +A1:2018, EN ISO 21420:2020, EN ISO 374-1:2016, EN ISO 374-5:2016 and is identical to the PPE which is subject to the UK Type-examination (Module B, Annex V of the Regulation), under certificate number ABO321/23776-01/E00-00, issued by the Approved Body: