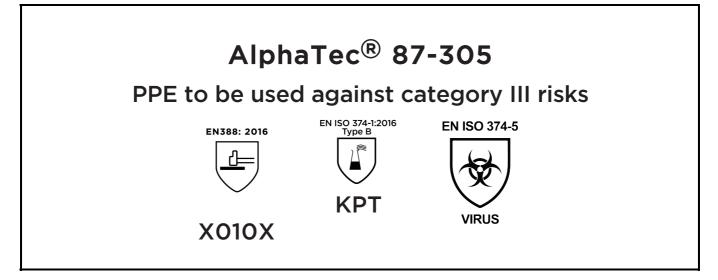

is in conformity with the provisions of Regulation 2016/425 on personal protective equipment, as amended to apply in GB, and with the standards EN 388:2016 +A1:2018, EN ISO 21420:2020, EN ISO 374-1:2016, EN ISO 374-5:2016 and is identical to the PPE which is subject to the UK Type-examination (Module B, Annex V of the Regulation), under certificate number AB0321/23522-01/E00-00, issued by the Approved Body: