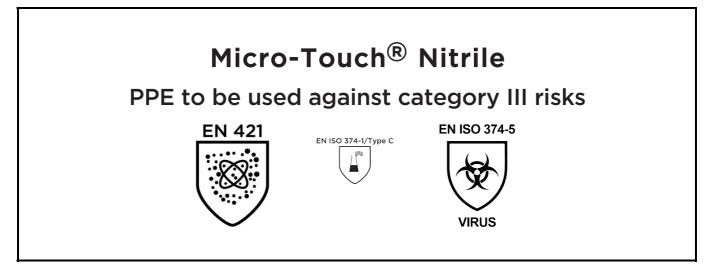

is in conformity with the provisions of Regulation 2016/425 on personal protective equipment, as amended to apply in GB, and with the standards EN 421:2010, EN ISO 21420:2020, EN ISO 374-1:2016, EN ISO 374-5:2016 and is identical to the PPE which is subject to the UK Type-examination (Module B, Annex V of the Regulation), under certificate number AB0321/23366-01/E00-00, issued by the Approved Body: