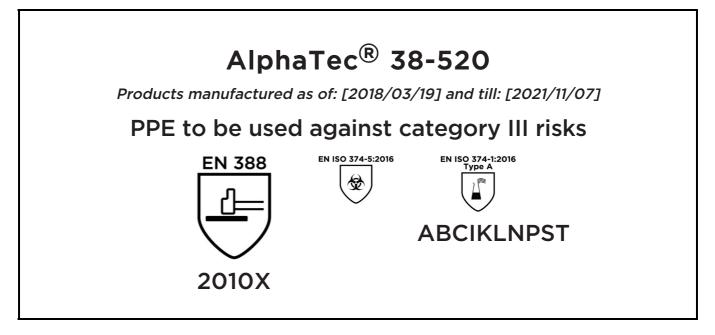

## **EU DECLARATION OF CONFORMITY**

The Manufacturer ANSELL HEALTHCARE EUROPE N.V. RIVERSIDE BUSINESS PARK, BLOCK J BOULEVARD INTERNATIONAL 55 B-1070 BRUSSELS BELGIUM

declares under his sole responsibility, that the PPE described hereafter:

is in conformity with the provisions of Regulation (EU) 2016/425 and with the standards EN 420:2003 + A1:2009, EN 388:2016, EN ISO 374-5:2016, EN ISO 374-1:2016 and is identical to the PPE which is subject to the EU-Type examination (Module B, Annex V of the Regulation), under certificate number 032/2018/0530.03, issued by the Notified Body: