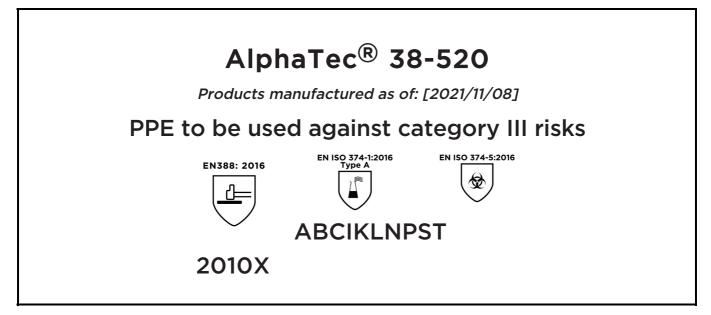

## **EU DECLARATION OF CONFORMITY**

The Manufacturer ANSELL HEALTHCARE EUROPE N.V. RIVERSIDE BUSINESS PARK, BLOCK J BOULEVARD INTERNATIONAL 55 B-1070 BRUSSELS BELGIUM

declares under his sole responsibility, that the PPE described hereafter:

is in conformity with the provisions of Regulation (EU) 2016/425 and with the standards EN 388:2016 +A1:2018, EN ISO 21420:2020, EN ISO 374-1:2016, EN ISO 374-5:2016 and is identical to the PPE which is subject to the EU-Type examination (Module B, Annex V of the Regulation), under certificate number 032/2021/1157, issued by the Notified Body: