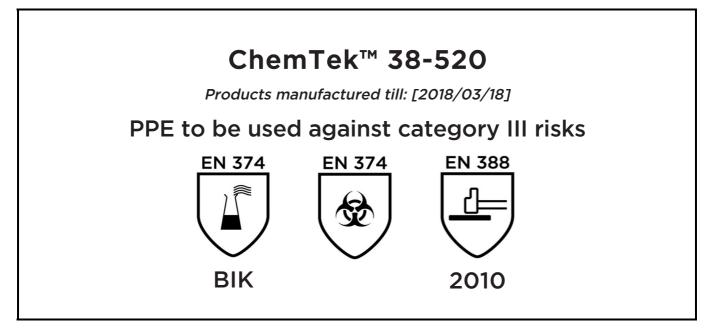

## **EU DECLARATION OF CONFORMITY**

The Manufacturer ANSELL HEALTHCARE EUROPE N.V. RIVERSIDE BUSINESS PARK, BLOCK J BOULEVARD INTERNATIONAL 55 B-1070 BRUSSELS BELGIUM

declares under his sole responsibility, that the PPE described hereafter:

is in conformity with the provisions of Regulation (EU) 2016/425 and with the standards EN 420:2003 + A1:2009, EN 374:2003, , EN 388:2003 and is identical to the PPE which is subject to the EC Type examination; under certificate number 03207244 issued by the Notified Body: