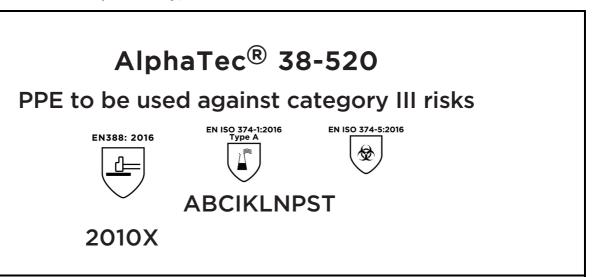

is in conformity with the provisions of Regulation 2016/425 on personal protective equipment, as amended to apply in GB, and with the standards EN 388:2016 +A1:2018, EN ISO 21420:2020, EN ISO 374-1:2016, EN ISO 374-5:2016 and is identical to the PPE which is subject to the UK Type-examination (Module B, Annex V of the Regulation), under certificate number ABO321/22978-01/E00-00, issued by the Approved Body: