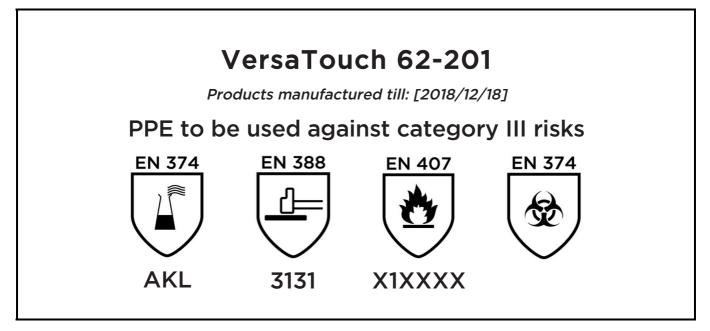

is in conformity with the provisions of Regulation (EU) 2016/425 and with the standards EN 374:2003, EN 388:2003, EN 420:2003 + A1:2009, EN 407:2004, and is identical to the PPE which is subject to the EC Type examination; under certificate number 03213541 issued by the Notified Body:

Stor On

Guido Van Duren Director - Regulatory affairs Ansell

Place: Brussels Date: 2013/07/17