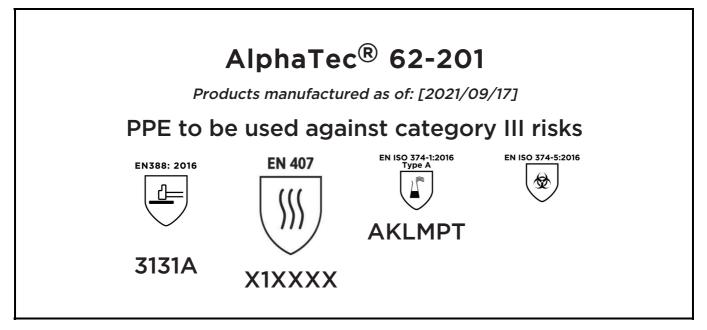

is in conformity with the provisions of Regulation (EU) 2016/425 and with the standards EN 388:2016 +A1:2018, EN407:2020, EN ISO 21420:2020, EN ISO 374-1:2016, EN ISO 374-5:2016 and is identical to the PPE which is subject to the EU-Type examination (Module B, Annex V of the Regulation), under certificate number 032/2021/0922, issued by the Notified Body:

Sto On

Guido Van Duren Director - Regulatory affairs Ansell

Place: Brussels Date: 2021/09/17