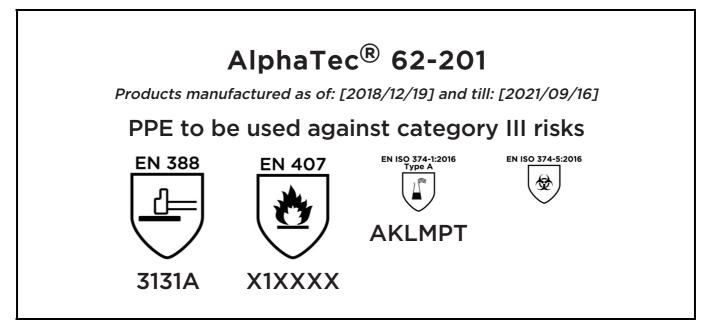

is in conformity with the provisions of Regulation (EU) 2016/425 and with the standards EN 388:2016, EN 407:2004, EN 420:2003 + A1:2009, EN ISO 374-1:2016, EN ISO 374-5:2016 and is identical to the PPE which is subject to the EU-Type examination (Module B, Annex V of the Regulation), under certificate number 032/2018/2166, issued by the Notified Body:

Stor On

Guido Van Duren Director - Regulatory affairs Ansell

Place: Brussels Date: 2018/12/19