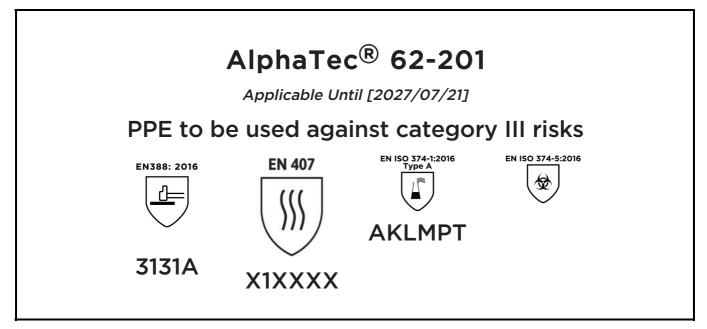

is in conformity with the provisions of Regulation 2016/425 on personal protective equipment, as amended to apply in GB, and with the standards EN 388:2016 +A1:2018, EN407:2020, EN ISO 21420:2020, EN ISO 374-1:2016, EN ISO 374-5:2016 and is identical to the PPE which is subject to the UK Type-examination (Module B, Annex V of the Regulation), under certificate number AB0321/21964-01/E00-00, issued by the Approved Body: