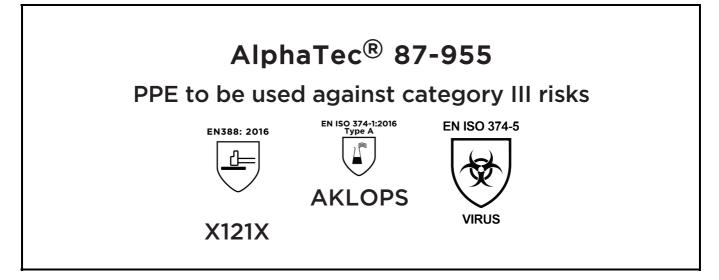

is in conformity with the provisions of Regulation 2016/425 on personal protective equipment, as amended to apply in GB, and with the standards EN 388:2016 +A1:2018, EN ISO 21420:2020, EN ISO 374-1:2016, EN ISO 374-5:2016 and is identical to the PPE which is subject to the UK Type-examination (Module B, Annex V of the Regulation), under certificate number AB0321/22860-01/E00-00, issued by the Approved Body: