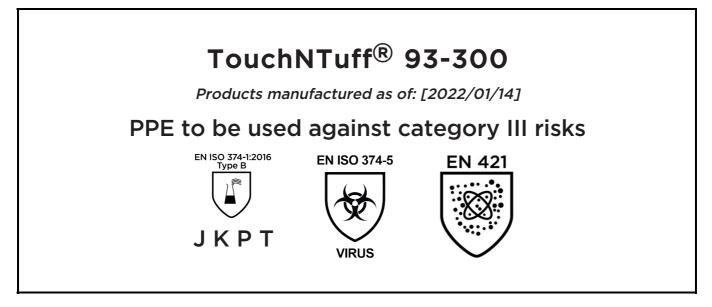

is in conformity with the provisions of Regulation (EU) 2016/425 and with the standards EN ISO 21420:2020, EN ISO 374-1:2016, EN ISO 374-5:2016, EN 421:2010 and is identical to the PPE which is subject to the EU-Type examination (Module B, Annex V of the Regulation), under certificate number 032/2022/0036, issued by the Notified Body: