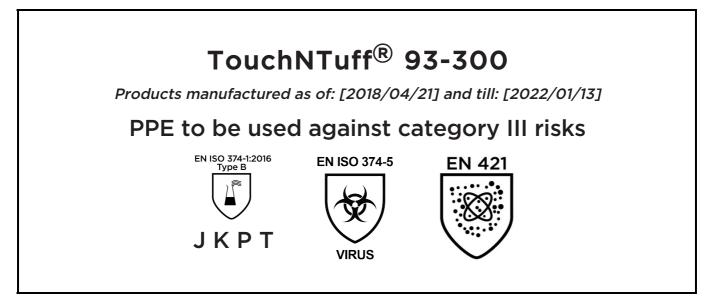

is in conformity with the provisions of Regulation (EU) 2016/425 and with the standards EN ISO 374-1:2016 Type B, EN ISO 374-5:2016, EN 421:2010 and is identical to the PPE which is subject to the EU-Type examination (Module B, Annex V of the Regulation), under certificate number 032/2018/0328, issued by the Notified Body: