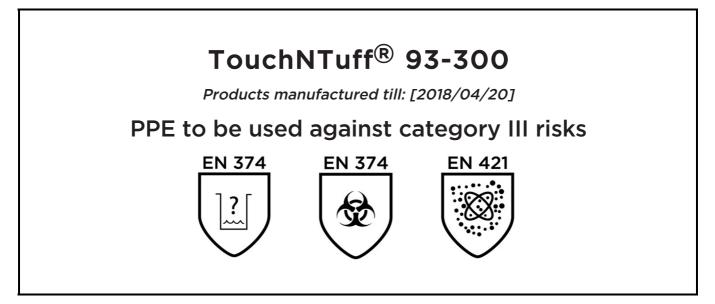

is in conformity with the provisions of Regulation (EU) 2016/425 and with the standards EN 374:2003, , EN 421:2010 and is identical to the PPE which is subject to the EC Type examination; under certificate number 032/2016/1181 issued by the Notified Body: