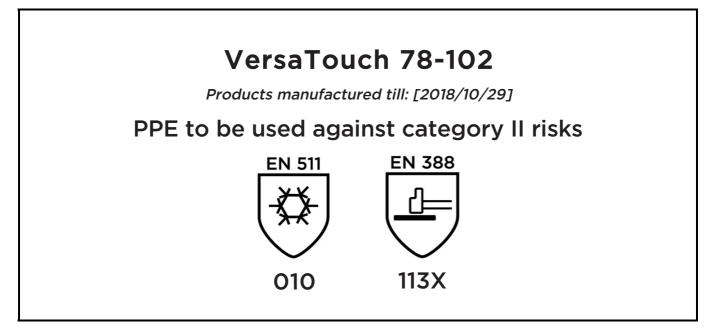

is in conformity with the provisions of Regulation (EU) 2016/425 and with the standards EN 511:2006, EN 388:2003, EN 420:2003 + A1:2009 and is identical to the PPE which is subject to the EC Type examination; under certificate number 03213603 issued by the Notified Body:

Place: Brussels Date: 2013/08/29