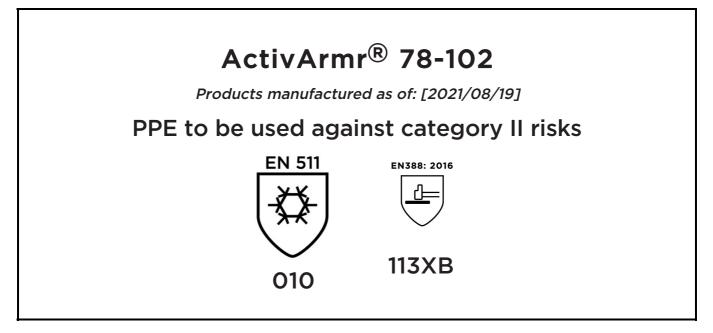

is in conformity with the provisions of Regulation (EU) 2016/425 and with the standards EN 511:2006, EN 388:2016 +A1:2018, EN ISO 21420:2020 and is identical to the PPE which is subject to the EU-Type examination (Module B, Annex V of the Regulation), under certificate number 032/2021/0795, issued by the Notified Body:

Place: Brussels Date: 2021/08/19