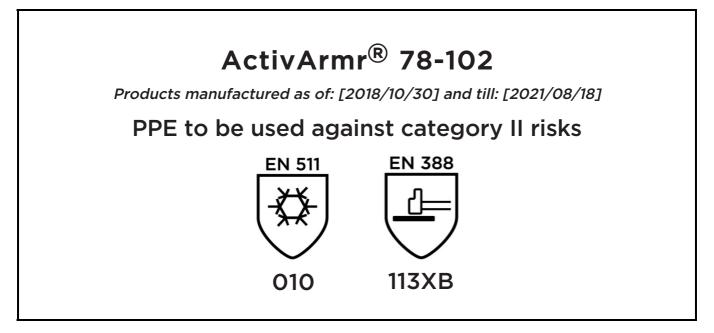

is in conformity with the provisions of Regulation (EU) 2016/425 and with the standards EN 511:2006, EN 388:2016, EN 420:2003 + A1:2009 and is identical to the PPE which is subject to the EU-Type examination (Module B, Annex V of the Regulation), under certificate number 032/2018/1889, issued by the Notified Body:

Place: Brussels Date: 2018/10/30