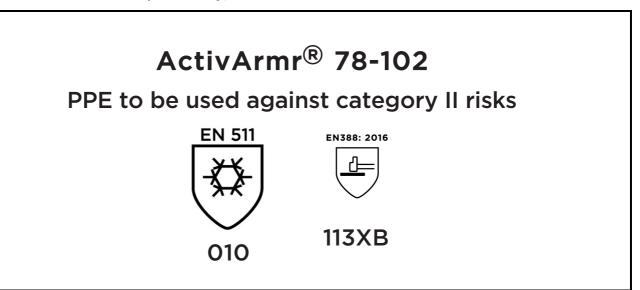

## **UK DECLARATION OF CONFORMITY**

The Manufacturer
ANSELL HEALTHCARE EUROPE N.V.
RIVERSIDE BUSINESS PARK, BLOCK J
BOULEVARD INTERNATIONAL 55
B-1070 BRUSSELS
BELGIUM

declares under his sole responsibility, that the PPE described hereafter:



is in conformity with the provisions of Regulation 2016/425 on personal protective equipment, as amended to apply in GB, and with the standards EN 511:2006, EN 388:2016 +A1:2018, EN ISO 21420:2020 and is identical to the PPE which is subject to the UK Type-examination (Module B, Annex V of the Regulation), under certificate number AB0321/22617-01/E00-00, issued by the Approved Body:

SATRA TECHNOLOGY CENTRE WYNDHAM WAY, TELFORD WAY, KETTERING, NORTHAMPTONSHIRE, NN16 8SD, UNITED KINGDOM

and is subject to the conformity assessment procedure set out in Annex VI (Module C) of the Regulation.

**Guido Van Duren** 

**Director - Regulatory affairs** 

Ansell

Place: Brussels Date: 2022/10/18