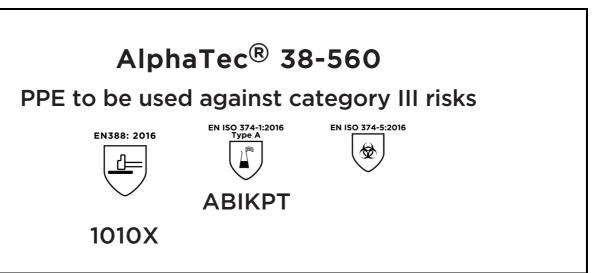

is in conformity with the provisions of Regulation 2016/425 on personal protective equipment, as amended to apply in GB, and with the standards EN 388:2016 +A1:2018, EN ISO 21420:2020, EN ISO 374-1:2016, EN ISO 374-5:2016 and is identical to the PPE which is subject to the UK Type-examination (Module B, Annex V of the Regulation), under certificate number ABO321/23833-01/E00-00, issued by the Approved Body: