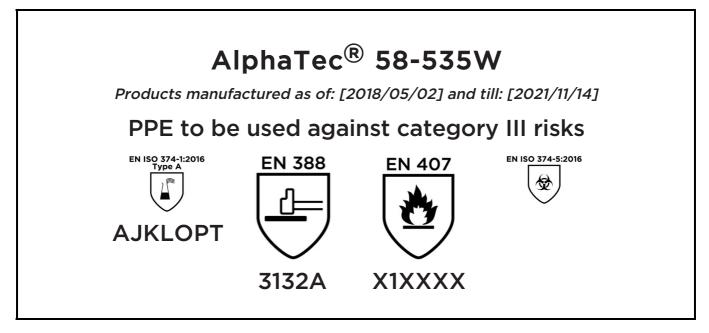

# **EU DECLARATION OF CONFORMITY**

The Manufacturer ANSELL HEALTHCARE EUROPE N.V. RIVERSIDE BUSINESS PARK, BLOCK J BOULEVARD INTERNATIONAL 55 B-1070 BRUSSELS BELGIUM

declares under his sole responsibility, that the PPE described hereafter:

is in conformity with the provisions of Regulation (EU) 2016/425 and with the standards EN 420:2003 + A1:2009, EN ISO 374-1:2016, EN 388:2016, EN 407:2004, EN ISO 374-5:2016 and is identical to the PPE which is subject to the EU-Type examination (Module B, Annex V of the Regulation), under certificate number 032/2018/0804, issued by the Notified Body:

### CENTEXBEL (0493) TECHNOLOGIEPARK 70 B-9052 ZWIJNAARDE BELGIUM

and is subject to the procedure set out in Annex VII (Module C2) of the Regulation under the supervision of the Notified Body:

CENTEXBEL (0493) TECHNOLOGIEPARK 70 B-9052 ZWIJNAARDE BELGIUM

Stor On

Guido Van Duren Director - Regulatory affairs Ansell

Place: Brussels Date: 2018/05/02