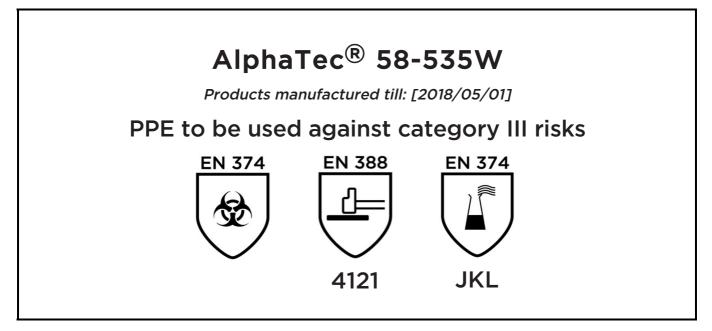

### **EU DECLARATION OF CONFORMITY**

The Manufacturer ANSELL HEALTHCARE EUROPE N.V. RIVERSIDE BUSINESS PARK, BLOCK J BOULEVARD INTERNATIONAL 55 B-1070 BRUSSELS BELGIUM

declares under his sole responsibility, that the PPE described hereafter:

is in conformity with the provisions of Regulation (EU) 2016/425 and with the standards , EN 388:2003, EN 420:2003 + A1:2009, EN 374:2003 and is identical to the PPE which is subject to the EC Type examination; under certificate number 03205494 issued by the Notified Body:

CENTEXBEL (0493) TECHNOLOGIEPARK 70 B-9052 ZWIJNAARDE BELGIUM

and is subject to the procedure set out in Annex VII (Module C2) of the Regulation under the supervision of the Notified Body:

CENTEXBEL (0493) TECHNOLOGIEPARK 70 B-9052 ZWIJNAARDE BELGIUM

Sta On

Guido Van Duren Director - Regulatory affairs Ansell

Place: Brussels Date: 2005/12/12