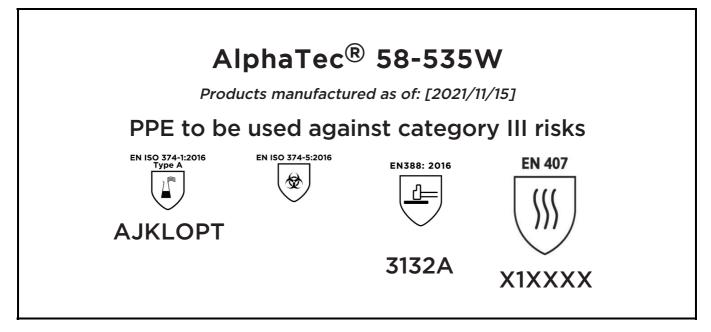

## **EU DECLARATION OF CONFORMITY**

The Manufacturer ANSELL HEALTHCARE EUROPE N.V. RIVERSIDE BUSINESS PARK, BLOCK J BOULEVARD INTERNATIONAL 55 B-1070 BRUSSELS BELGIUM

declares under his sole responsibility, that the PPE described hereafter:

is in conformity with the provisions of Regulation (EU) 2016/425 and with the standards EN ISO 374-1:2016, EN ISO 21420:2020, EN ISO 374-5:2016, EN 388:2016 +A1:2018, EN407:2020 and is identical to the PPE which is subject to the EU-Type examination (Module B, Annex V of the Regulation), under certificate number 032/2021/1190, issued by the Notified Body:

### CENTEXBEL (0493) TECHNOLOGIEPARK 70 B-9052 ZWIJNAARDE BELGIUM

and is subject to the procedure set out in Annex VIII (Module D) of the Regulation under the supervision of the Notified Body:

CENTEXBEL (0493) TECHNOLOGIEPARK 70 B-9052 ZWIJNAARDE BELGIUM

Sta Or

Guido Van Duren Director - Regulatory affairs Ansell

Place: Brussels Date: 2021/11/15