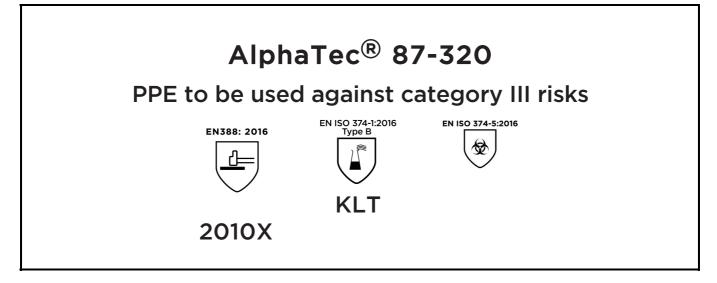

is in conformity with the provisions of Regulation 2016/425 on personal protective equipment, as amended to apply in GB, and with the standards EN 388:2016 +A1:2018, EN ISO 21420:2020, EN ISO 374-1:2016, EN ISO 374-5:2016 and is identical to the PPE which is subject to the UK Type-examination (Module B, Annex V of the Regulation), under certificate number AB0321/22912-01/E00-00, issued by the Approved Body: