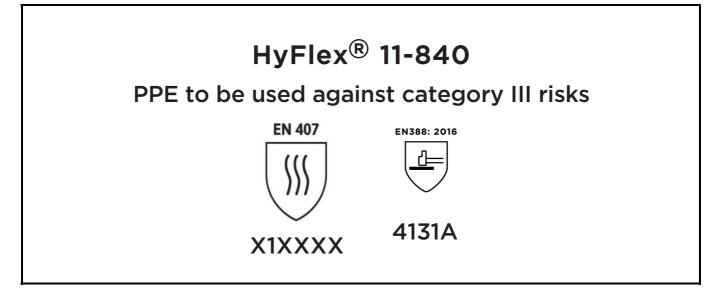

is in conformity with the provisions of Regulation 2016/425 on personal protective equipment, as amended to apply in GB, and with the standards EN407:2020, EN ISO 21420:2020, EN 388:2016 +A1:2018 and is identical to the PPE which is subject to the UK Type-examination (Module B, Annex V of the Regulation), under certificate number AB0321/23264-01/E00-00, issued by the Approved Body: